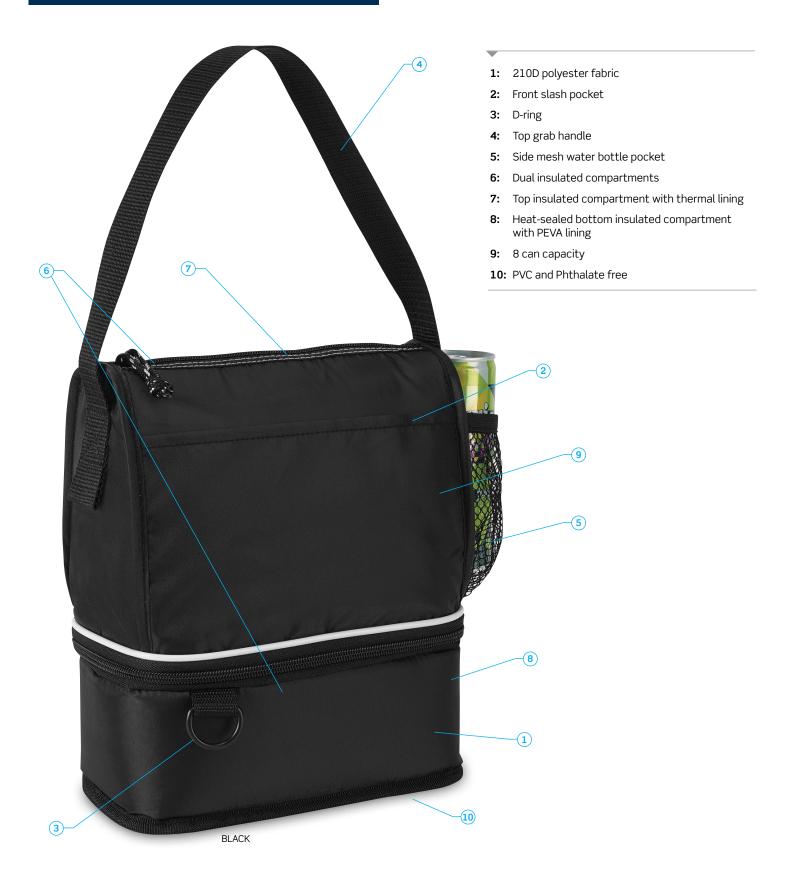

# **DESCRIPTION**

- 210D polyester fabric
- Front slash pocket
- D-ring
- Top grab handle
- Side mesh water bottle pocket
- Dual insulated compartments
- Top insulated compartment with thermal lining
  Heat-sealed bottom insulated compartment with PEVA lining
- 8 can capacity
- PVC and Phthalate free