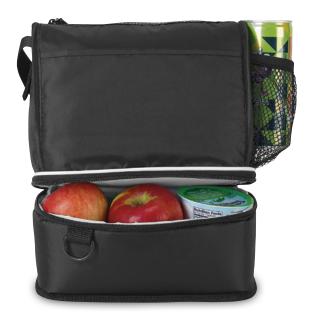

# Split Compartment Lunch Cooler

Practical lunch cooler that works well anywhere. Dual compartments allow you to separate different items into hot and cold areas. Perfect for a range of applications.

www.legendlife.com.au Version C - 01-03-19

# **DESCRIPTION**

- 210D polyester fabric
- Front slash pocket
- D-ring
- Top grab handle
- Side mesh water bottle pocket
- Dual insulated compartments
- Top insulated compartment with thermal lining
  Heat-sealed bottom insulated compartment with PEVA lining
- 8 can capacity
- PVC and Phthalate free